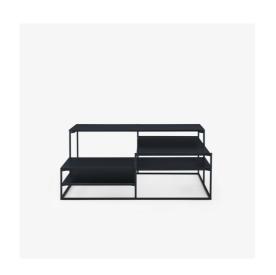

## **Technical characteristics**

Lowands is a low table which is at once decorative and functional. Its four surfaces are positioned at various heights in a swirling fashion, which creates a real graphic melody and dynamic rhythm. Its storage space is perfectly optimized in a way which is as smart as it is elegant, with no concession in terms of the finesse and visual lightness which characterize it, underpinned by its single-material treatment.

## **PRODUCTS**

LOW TABLE SMALL TOPS IN BLUED STEEL

#### **DIMENSIONS**

Height 340 mm Width 800 mm Length 800 mm Weight 41.5 kg

LOW TABLE SMALL TOPS IN GOLDEN BRASS ASPECT STEEL